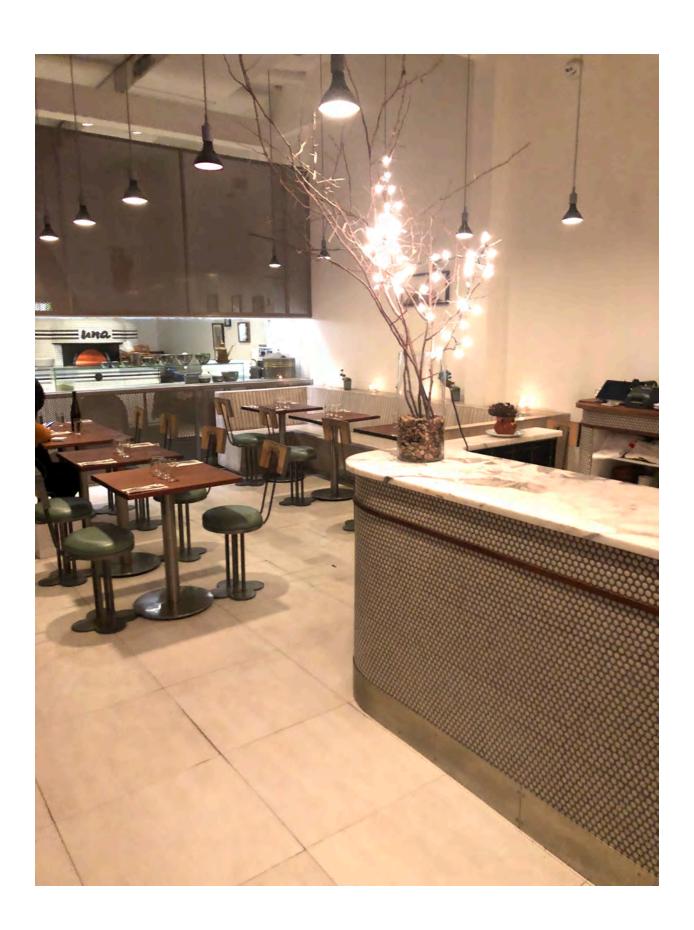

|
| dolci                                                                                       |         |
| Mangieri Bros. dal 1924 (ask for the daily flavors)                                         |         |
| Fresh Fruit Sorbetto                                                                        | 7       |
| Slow Churned Gelato                                                                         | 7       |
| Cannoli - Sheep's Milk Ricotta, Chocolate Shavings, Pistachio, Candied Orange Peel          | 9       |
| Double Espresso                                                                             | 4       |
|                                                                                             |         |

a rendezvous for lovers of pizza since 1996



















Park E. Hou ston St Park Dr. 5 mood U.1: Way Studio Facilio/ Equinox Henred NYC The orchard Empty TIMPY Salon Orchard Empty Empty New Territories Plue Ribban Sushi Empty Par Jad Music Hall LE French Claw Daddy Empty Smoke Sno Loca 138 Orit and blory Mossimo Hair Salon Mr Parple Green Gate (leoners Finty Enpty Enty The shade company Jupp Into the Light \* UNA Pizza Napoletang\* The Skinny Bar Bareburger Rosario's Pizza Stanton Empty Pizza Beach Hair of the Dog

#### **Proximity Report for Location:**

175 Orchard St, New York, NY, 10002

\* This report is for informational purposes only in aid of identifying establishments potentially subject to 500 and 200 foot rules. Distances are approximated using industry standard GIS techniques and do not reflect actual distances between point