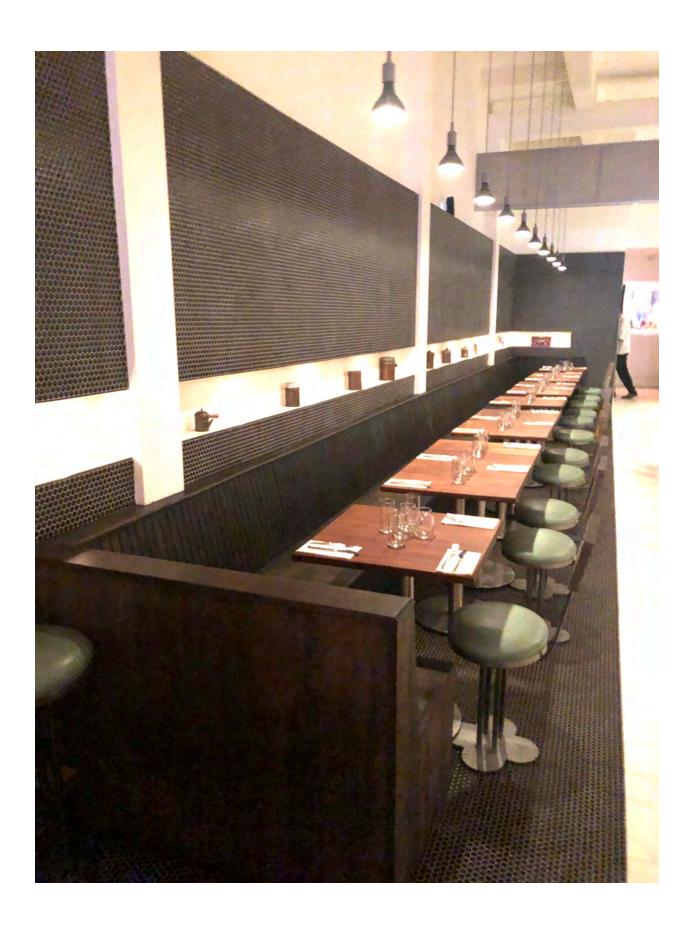

|
| dolci                                                                                       |         |
| Mangieri Bros. dal 1924 (ask for the daily flavors)                                         |         |
| Fresh Fruit Sorbetto                                                                        | 7       |
| Slow Churned Gelato                                                                         | 7       |
| Cannoli - Sheep's Milk Ricotta, Chocolate Shavings, Pistachio, Candied Orange Peel          | 9       |
| Double Espresso                                                                             | 4       |
|                                                                                             |         |

a rendezvous for lovers of pizza since 1996



















Park E. Hou ston St Park Dr. 5 mood U.1: Way Studio Facilio/ Equinox Henred NYC The orchard Empty TIMPY Salon Orchard Empty Empty New Territories Plue Ribban Sushi Empty Par Jad Music Hall LE French Claw Daddy Empty Smoke Sno Loca 138 Orit and blory Mossimo Hair Salon Mr Parple Green Gate (leoners Finty Enpty Enty The shade company Jupp Into the Light \* UNA Pizza Napoletang\* The Skinny Bar Bareburger Rosario's Pizza Stanton Empty Pizza Beach Hair of the Dog

#### **Proximity Report for Location:**

175 Orchard St, New York, NY, 10002

\* This report is for informational purposes only in aid of identifying establishments potentially subject to 500 and 200 foot rules. Distances are approximated using industry standard GIS techniques and do not reflect actual distances between poi