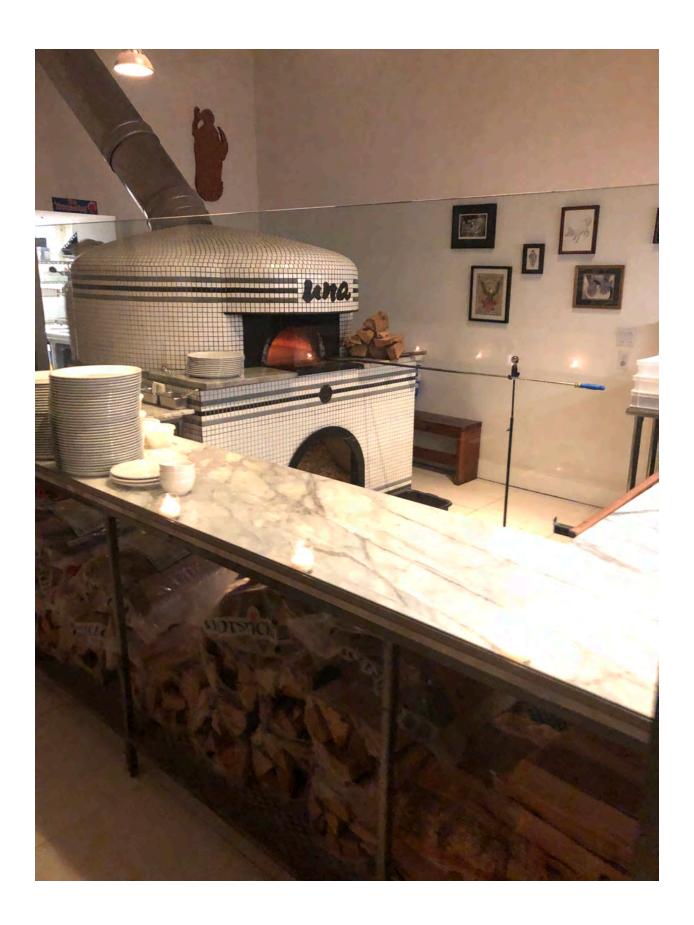

| dolci                                                                                       |         |
| Mangieri Bros. dal 1924 (ask for the daily flavors)                                         |         |
| Fresh Fruit Sorbetto                                                                        | 7       |
| Slow Churned Gelato                                                                         | 7       |
| Cannoli - Sheep's Milk Ricotta, Chocolate Shavings, Pistachio, Candied Orange Peel          | 9       |
| Double Espresso                                                                             | 4       |
|                                                                                             |         |

a rendezvous for lovers of pizza since 1996



















Park E. Hou ston St Park Dr. 5 mood U.1: Way Studio Facilio/ Equinox Henred NYC The orchard Empty TIMPY Salon Orchard Empty Empty New Territories Plue Ribban Sushi Empty Par Jad Music Hall LE French Claw Daddy Empty Smoke Sno Loca 138 Orit and blory Mossimo Hair Salon Mr Parple Green Gate (leoners Finty Enpty Enty The shade company Jupp Into the Light \* UNA Pizza Napoletang\* The Skinny Bar Bareburger Rosario's Pizza Stanton Empty Pizza Beach Hair of the Dog

#### **Proximity Report for Location:**

175 Orchard St, New York, NY, 10002

\* This report is for informational purposes only in aid of identifying establishments potentially subject to 500 and 200 foot rules. Distances are approximated using industry standard GIS techniques and do not reflect actual distances between points